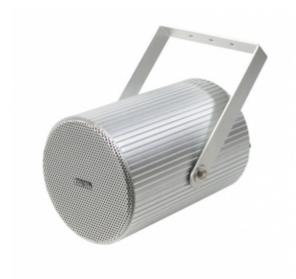

## PRESENTATION

PR10ALEN - Metal sound projector suitable specifically for voice emergency systems.

## FEATURES

PR10ALEN - 20/10/5/2.5/1.25W Sound Projector This speaker is realized in anodized aluminium. It is a speaker with great performances, equipped with steel bracket, thermal fuse and line transformer, for 100/70V audio lines. Suitable for use in outdoor and indoor.

## CODE: PA PR10ALEN

Bar code:

TECHNICAL SHEET Type:Sound Projector Speaker/s:Full range RMS power:20/10/5/2.5/1.25W Constant voltage binding:100/70V Frequency response:130Hz - 18KHz (-10dB) SPL (1W/m):94 SPL MAX (Pmax @ 1m):104 Coverage Angle 1KHz/4KHz (-6dB):120° / 90° Construction materials:Aluminium Colour:Aluminium